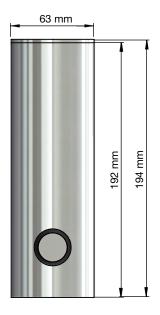

# **FROST**

## NOVA2 SOAP DISPENSER 3

Fitting instruction Montageanleitung Monteringsvejledning Monteringsvägledning Montage hanleiding Manuel de montage





### **Exclusion of liability**

FROST accepts no liability whatsoever for damage to persons or property that occurs or has occurred as a result of improper installation or maintenance, particularly if the safety instructions and other points to note listed are not or have not been observed in full.

## Warning and hazard notices

Improper mounting or use can lead to accidents and serious injuries.

200 ml







NOTE: Always use liquid with low viscosity, hence do not to use shampoo, conditioner or shower gel etc.







1

Operating Bedienung Betjening

Buk Bediening Emploi



Maintenance Pflege Vedligeholdelse Skötsel Verpleging Entretien



#### MAINTAINING THE DISPENSER

- If the dispenser is not used for a long period of time and becomes clogged.
- Pour ONLY warm water into the dispenser and gently pump it to clear the blockage.
- NEVER try inserting a sharp object e.g. pin into the soap nozzle, which could irreparably damage the pump and void the warranty.
- ONLY clean inside the dispenser with warm water.
- NEVER use solvents or aggressive household cleaners like bleach, acids (e.g. descalers) or ammonia-based bathroom cleaner.
- To clean the outside of the dispenser, use warm soapy w