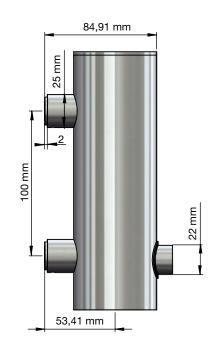

# **FROST**

## NOVA2 SOAP DISPENSER 3

Fitting instruction Montageanleitung Monteringsvejledning Monteringsvägledning Montage hanleiding Manuel de montage





### **Exclusion of liability**

FROST accepts no liability whatsoever for damage to persons or property that occurs or has occurred as a result of improper installation or maintenance, particularly if the safety instructions and other points to note listed are not or have not been observed in full.

## Warning and hazard notices

Improper mounting or use can lead to accidents and serious injuries.

200 ml







NOTE: Always use liquid with low viscosity, hence do not to use shampoo, conditioner or shower gel etc.







1

Operating Bedienung Betjening

Buk Bediening Emploi



Maintenance Pflege Vedligeholdelse Skötsel Verpleging Entretien



#### MAINTAINING THE DISPENSER

- If the dispenser is not used for a long period of time and becomes clogged.
- Pour ONLY warm water into the dispenser and gently pump it to clear the blockage.
- NEVER try inserting a sharp object e.g. pin into the soap nozzle, which could irreparably damage the pump and void the warranty.
- ONLY clean inside the dispenser with warm water.
- NEVER use solvents or aggressive household cleaners like bleach, acids (e.g. descalers) or ammonia-based bathroom cleaner.
- To clean the outside of the dispenser, use warm soapy wat