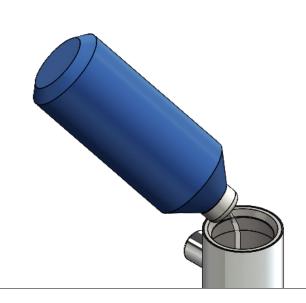

## Warning and hazard notices

Improper mounting or use can lead to accidents and serious injuries.

200 ml

NOTE: Always use liquid with low viscosity, hence do not to use shampoo, conditioner or shower gel etc.