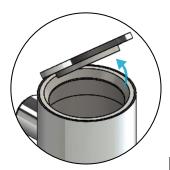

#### MAINTAINING THE DISPENSER

- If the dispenser is not used for a long period of time and becomes clogged.
- Pour ONLY warm water into the dispenser and gently pump it to clear the blockage.
- NEVER try inserting a sharp object e.g. pin into the soap nozzle, which could irreparably damage the pump and void the warranty.
- ONLY clean inside the dispenser with warm water.
- NEVER use solvents or aggressive household cleaners like bleach, acids (e.g. descalers) or ammonia-based bathroom cleaner.
- To clean the outside of the dispenser, use warm soapy water or approved stainless steel cleaners.
- Should brown deposits appear around the lid or pump, remove with a brush or pan cleaning pad and soapy water.
- Hard deposits can be scratched off with your fingernail or a blunt knife.
- It is not exactly rust, and to avoid it, try changing to a milder liquid soap with a neutral PH