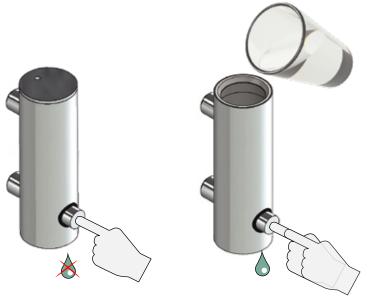

## Warning and hazard notices

Improper mounting or use can lead to accidents and serious injuries.

200 ml

NOTE: Always use liquid with low viscosity, hence do not to use shampoo, conditioner or shower gel etc.

#### MAINTAINING THE DISPENSER

- If the dispenser is not used for a long period of time and becomes clogged.
- Pour ONLY warm water into the dispenser and gently pump it to clear the blockage.
- NEVER try inserting a sharp object e.g. pin into the soap nozzle, which could irreparably damage the pump and void the warranty.
- ONLY clean inside the dispenser with warm water.
- NEVER use solvents or aggressive household cleaners like bleach, acids (e.g. descalers) or ammonia-based bathroom cleaner.
- To clean the outside of the dispenser, use warm soapy water or approved stainless steel cleaners.
- Should brown deposits appear around the lid or pump, remove with a brush or pan cleaning pad and soapy water.
- Hard deposits can be scratched off with your fingernail or a blunt knife.
- It is not exactly rust, and to avoid it, try changing to a milder liquid soap with a neutral PH