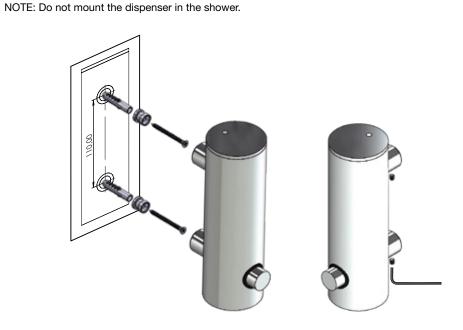

# **FROST**

## NOVA2 SOAP DISPENSER 3

Fitting instruction Montageanleitung Monteringsvejledning Monteringsvägledning Montage hanleiding Manuel de montage





### **Exclusion of liability**

FROST accepts no liability whatsoever for damage to persons or property that occurs or has occurred as a result of improper installation or maintenance, particularly if the safety instructions and other points to note listed are not or have not been observed in full.

## Warning and hazard notices

Improper mounting or use can lead to accidents and serious injuries.

200 ml







NOTE: Always use liquid with low viscosity, hence do not to use shampoo, conditioner or shower gel etc.







1

Operating Bedienung Betjening

Buk Bediening Emploi



Maintenance Pflege Vedligeholdelse Skötsel Verpleging Entretien



#### MAINTAINING THE DISPENSER

- If the dispenser is not used for a long period of time and becomes clogged.
- Pour ONLY warm water into the dispenser and gently pump it to clear the blockage.
- NEVER try inserting a sharp object e.g. pin into the soap nozzle, which could irreparably damage the pump and void the warranty.
- ONLY clean inside the dispenser with warm water.
- NEVER use solvents or aggressive household cleaners like bleach, acids (e.g. descalers) or ammonia-based bathroom cleaner.
- To clean the outside of the dispenser, use warm soapy water