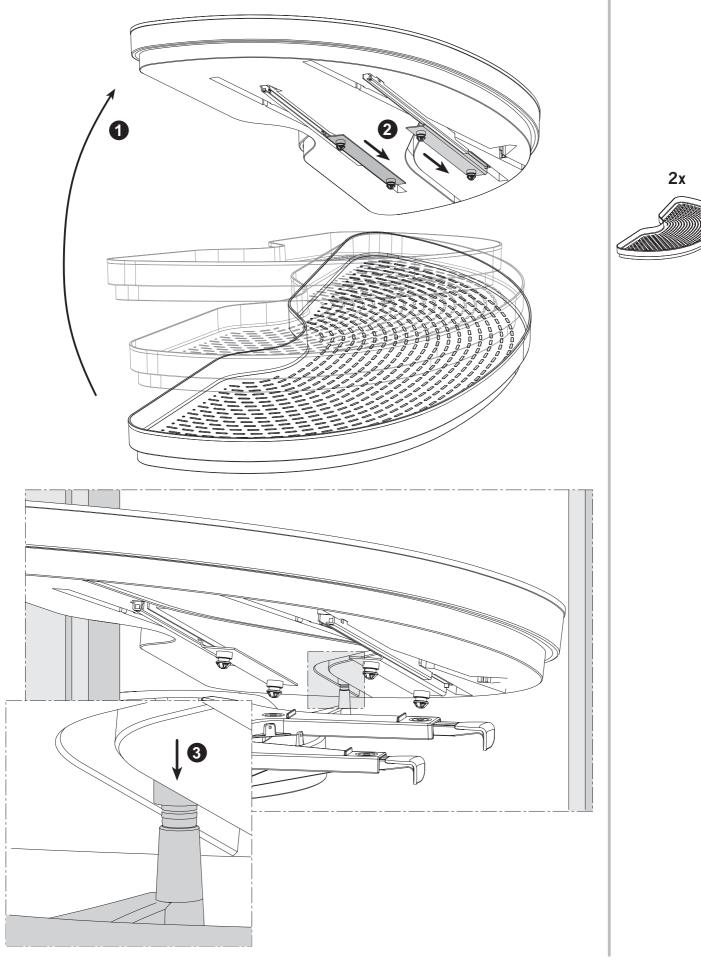

|     |     | Х     | Х   | Х   | Х   |     |     |     |     |     |
| 53.119.40-43<br>53.119.50-53<br>53.119.60-63 |     | Х   |     |     |     | Х     | Х   | Х   | Х   | Х   |     |     |     |     |
| 53.119.44-47<br>53.119.54-57<br>53.119.64-67 |     |     | Х   |     |     | Х     | X   | Х   | X   | Х   | X   |     |     |     |
| 729 - 760                                    |     |     |     | Х   |     | Х     | Х   | Х   | Х   | Х   | Х   | Х   |     |     |
| 761 - 792                                    |     |     |     | Х   |     | Х     | Х   | Х   | Х   | Х   | Х   | Х   | Х   |     |
| 793 - 824                                    |     |     |     |     | Х   | Х     | Х   | Х   | Х   | Х   | Х   | Х   | Х   | Х   |

**1**x

\_\_\_\_ 2x



**2**x





















Seite 10





Seite 11

**2**x





2

# Art. 53.119.40-67



Demontage Dismounting Demontage Sementaggio