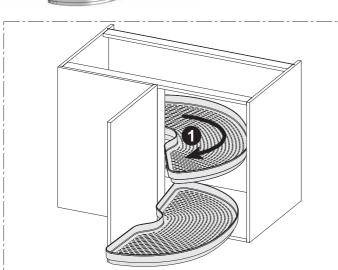

53.119.60-63 |     | Х   |     |     |     | Х     | Х   | Х   | Х   | Х   |     |     |     |     |
| 53.119.44-47<br>53.119.54-57<br>53.119.64-67 |     |     | Х   |     |     | Х     | X   | Х   | X   | Х   | X   |     |     |     |
| 729 - 760                                    |     |     |     | Х   |     | Х     | Х   | Х   | Х   | Х   | Х   | Х   |     |     |
| 761 - 792                                    |     |     |     | Х   |     | Х     | Х   | Х   | Х   | Х   | Х   | Х   | Х   |     |
| 793 - 824                                    |     |     |     |     | Х   | Х     | Х   | Х   | Х   | Х   | Х   | Х   | Х   | Х   |

**1**x

\_\_\_\_ 2x



**2**x





















Seite 10





Seite 11

**2**x





2

# Art. 53.119.40-67



Demontage Dismounting Demontage Sementaggio