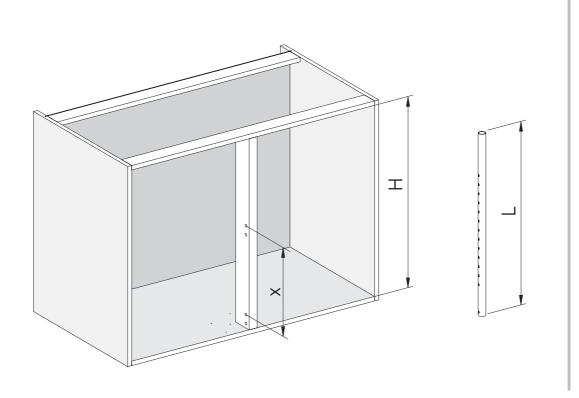

# Montageanleitung Mounting Instruction Instructions de montage Istruzioni di Montaggio

| , "Н"                                        | 1   |     | "L" |     |     | ı "X" |     |     |     |     |     |     |     |     |
|----------------------------------------------|-----|-----|-----|-----|-----|-------|-----|-----|-----|-----|-----|-----|-----|-----|
|                                              | 555 | 600 | 640 | 685 | 725 | 224   | 256 | 288 | 320 | 352 | 384 | 416 | 448 | 480 |
| 600 - 632                                    | Х   |     |     |     |     | Х     | Х   | Х   |     |     |     |     |     |     |
| 633 - 664                                    | Х   |     |     |     |     | Х     | Х   | Х   | Х   |     |     |     |     |     |
| 53.119.40-43<br>53.119.50-53<br>53.119.60-63 |     | Х   |     |     |     | Х     | Х   | Х   | Х   | Х   |     |     |     |     |
| 53.119.44-47<br>53.119.54-57<br>53.119.64-67 |     |     | Х   |     |     | Х     | Х   | Х   | Х   | Х   | Х   |     |     |     |
| 729 - 760                                    |     |     |     | Х   |     | Х     | Х   | Х   | Х   | Х   | Х   | Х   |     |     |
| 761 - 792                                    |     |     |     | Х   |     | Х     | Х   | Х   | Х   | Х   | Х   | Х   | Х   |     |
| 793 - 824                                    |     |     |     |     | Х   | Х     | Х   | Х   | Х   | Х   | Х   | Х   | Х   | Х   |

| "H"                                          | 1   |     | "L" |     |     | ı "X" |     |     |     |     |     |     |     |     |
|----------------------------------------------|-----|-----|-----|-----|-----|-------|-----|-----|-----|-----|-----|-----|-----|-----|
|                                              | 555 | 600 | 640 | 685 | 725 | 224   | 256 | 288 | 320 | 352 | 384 | 416 | 448 | 480 |
| 600 - 632                                    | Х   |     |     |     |     | Х     | Х   | Х   |     |     |     |     |     |     |
| 633 - 664                                    | Х   |     |     |     |     | Х     | Х   | Х   | Х   |     |     |     |     |     |
| 53.119.40-43<br>53.119.50-53<br>53.119.60-63 |     | Х   |     |     |     | Х     | Х   | Х   | Х   | Х   |     |     |     |     |
| 53.119.44-47<br>53.119.54-57<br>53.119.64-67 |     |     | Х   |     |     | Х     | X   | Х   | X   | Х   | X   |     |     |     |
| 729 - 760                                    |     |     |     | Х   |     | Х     | Х   | Х   | Х   | Х   | Х   | Х   |     |     |
| 761 - 792                                    |     |     |     | Х   |     | Х     | Х   | Х   | Х   | Х   | Х   | Х   | Х   |     |
| 793 - 824                                    |     |     |     |     | Х   | Х     | Х   | Х   | Х   | Х   | Х   | Х   | Х   | Х   |