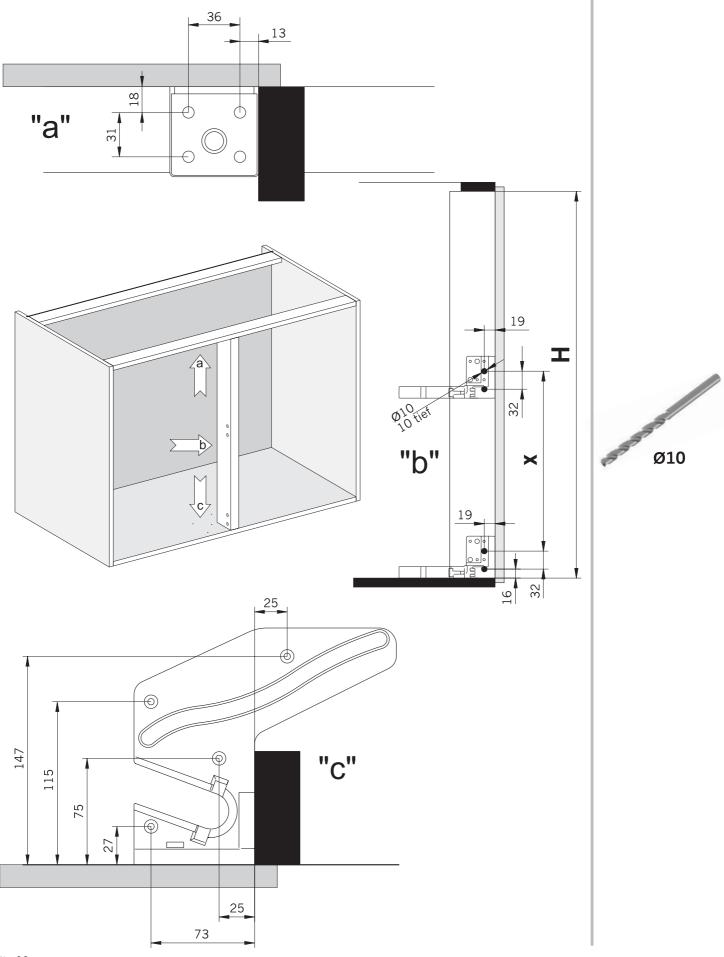

# Montageanleitung Mounting Instruction Instructions de montage Istruzioni di Montaggio

| , "Н"                                        | 1   |     | "L" |     |     | ı "X" |     |     |     |     |     |     |     |     |
|----------------------------------------------|-----|-----|-----|-----|-----|-------|-----|-----|-----|-----|-----|-----|-----|-----|
|                                              | 555 | 600 | 640 | 685 | 725 | 224   | 256 | 288 | 320 | 352 | 384 | 416 | 448 | 480 |
| 600 - 632                                    | Х   |     |     |     |     | Х     | Х   | Х   |     |     |     |     |     |     |
| 633 - 664                                    | Х   |     |     |     |     | Х     | Х   | Х   | Х   |     |     |     |     |     |
| 53.119.40-43<br>53.119.50-53<br>53.119.60-63 |     | Х   |     |     |     | Х     | Х   | Х   | Х   | Х   |     |     |     |     |
| 53.119.44-47<br>53.119.54-57<br>53.119.64-67 |     |     | Х   |     |     | Х     | Х   | Х   | Х   | Х   | Х   |     |     |     |
| 729 - 760                                    |     |     |     | Х   |     | Х     | Х   | Х   | Х   | Х   | Х   | Х   |     |     |
| 761 - 792                                    |     |     |     | Х   |     | Х     | Х   | Х   | Х   | Х   | Х   | Х   | Х   |     |
| 793 - 824                                    |     |     |     |     | Х   | Х     | Х   | Х   | Х   | Х   | Х   | Х   | Х   | Х   |

| "H"                                          | 1   |     | "L" |     |     | ı "X" |     |     |     |     |     |     |     |     |
|----------------------------------------------|-----|-----|-----|-----|-----|-------|-----|-----|-----|-----|-----|-----|-----|-----|
|                                              | 555 | 600 | 640 | 685 | 725 | 224   | 256 | 288 | 320 | 352 | 384 | 416 | 448 | 480 |
| 600 - 632                                    | Х   |     |     |     |     | Х     | Х   | Х   |     |     |     |     |     |     |
| 633 - 664                                    | Х   |     |     |     |     | Х     | Х   | Х   | Х   |     |     |     |     |     |
| 53.119.40-43<br>53.119.50-53<br>53.119.60-63 |     | Х   |     |     |     | Х     | Х   | Х   | Х   | Х   |     |     |     |     |
| 53.119.44-47<br>53.119.54-57<br>53.119.64-67 |     |     | Х   |     |     | Х     | X   | Х   | X   | Х   | X   |     |     |     |
| 729 - 760                                    |     |     |     | Х   |     | Х     | Х   | Х   | Х   | Х   | Х   | Х   |     |     |
| 761 - 792                                    |     |     |     | Х   |     | Х     | Х   | Х   | Х   | Х   | Х   | Х   | Х   |     |
| 793 - 824                                    |     |     |     |     | Х   | Х     | Х   | Х   | Х   | Х   | Х   | Х   | Х   | Х   |