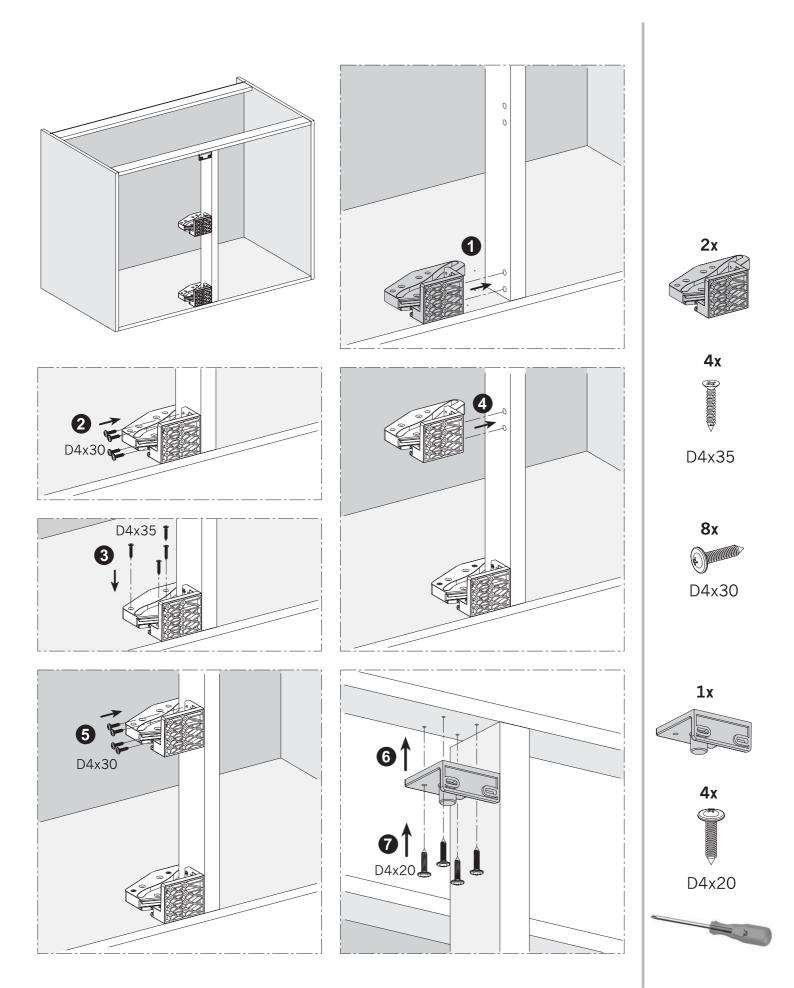

| Х   |     |     |     |     | Х     | Х   | Х   | Х   |     |     |     |     |     |
| 53.119.40-43<br>53.119.50-53<br>53.119.60-63 |     | Х   |     |     |     | Х     | Х   | Х   | Х   | Х   |     |     |     |     |
| 53.119.44-47<br>53.119.54-57<br>53.119.64-67 |     |     | Х   |     |     | Х     | Х   | Х   | Х   | Х   | Х   |     |     |     |
| 729 - 760                                    |     |     |     | Х   |     | Х     | Х   | Х   | Х   | Х   | Х   | Х   |     |     |
| 761 - 792                                    |     |     |     | Х   |     | Х     | Х   | Х   | Х   | Х   | Х   | Х   | Х   |     |
| 793 - 824                                    |     |     |     |     | Х   | Х     | Х   | Х   | Х   | Х   | Х   | Х   | Х   | Х   |









| "H"                                          | 1   |     | "L" |     |     | ı "X" |     |     |     |     |     |     |     |     |
|----------------------------------------------|-----|-----|-----|-----|-----|-------|-----|-----|-----|-----|-----|-----|-----|-----|
|                                              | 555 | 600 | 640 | 685 | 725 | 224   | 256 | 288 | 320 | 352 | 384 | 416 | 448 | 480 |
| 600 - 632                                    | Х   |     |     |     |     | Х     | Х   | Х   |     |     |     |     |     |     |
| 633 - 664                                    | Х   |     |     |     |     | Х     | Х   | Х   | Х   |     |     |     |     |     |
| 53.119.40-43<br>53.119.50-53<br>53.119.60-63 |     | Х   |     |     |     | Х     | Х   | Х   | Х   | Х   |     |