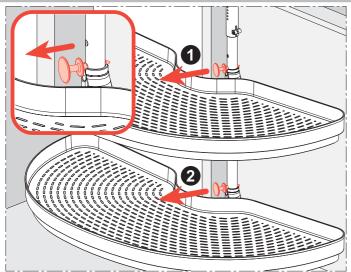

19.60-63 |     | Х   |     |     |     | Х     | Х   | Х   | Х   | Х   |     |     |     |     |
| 53.119.44-47<br>53.119.54-57<br>53.119.64-67 |     |     | Х   |     |     | Х     | X   | Х   | X   | Х   | X   |     |     |     |
| 729 - 760                                    |     |     |     | Х   |     | Х     | Х   | Х   | Х   | Х   | Х   | Х   |     |     |
| 761 - 792                                    |     |     |     | Х   |     | Х     | Х   | Х   | Х   | Х   | Х   | Х   | Х   |     |
| 793 - 824                                    |     |     |     |     | Х   | Х     | Х   | Х   | Х   | Х   | Х   | Х   | Х   | Х   |

**1**x

\_\_\_\_ 2x



**2**x





















Seite 10





Seite 11

**2**x





2

# Art. 53.119.40-67



Demontage Dismounting Demontage Sementaggio