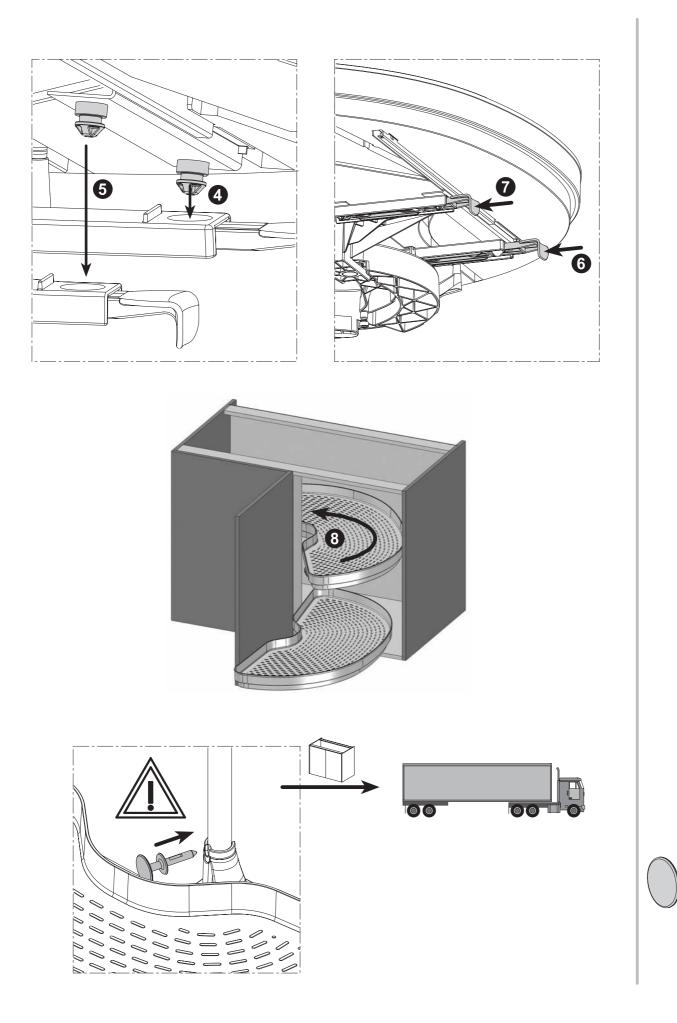

| Х     | Х   | Х   | Х   |     |     |     |     |     |
| 53.119.40-43<br>53.119.50-53<br>53.119.60-63 |     | Х   |     |     |     | Х     | Х   | Х   | Х   | Х   |     |     |     |     |
| 53.119.44-47<br>53.119.54-57<br>53.119.64-67 |     |     | Х   |     |     | Х     | X   | Х   | X   | Х   | X   |     |     |     |
| 729 - 760                                    |     |     |     | Х   |     | Х     | Х   | Х   | Х   | Х   | Х   | Х   |     |     |
| 761 - 792                                    |     |     |     | Х   |     | Х     | Х   | Х   | Х   | Х   | Х   | Х   | Х   |     |
| 793 - 824                                    |     |     |     |     | Х   | Х     | Х   | Х   | Х   | Х   | Х   | Х   | Х   | Х   |

**1**x

\_\_\_\_ 2x



**2**x





















Seite 10





Seite 11

**2**x





2

# Art. 53.119.40-67



Demontage Dismounting Demontage Sementaggio