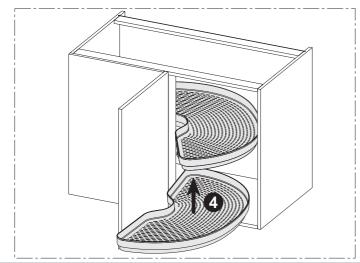

.119.60-63 |     | Х   |     |     |     | Х     | Х   | Х   | Х   | Х   |     |     |     |     |
| 53.119.44-47<br>53.119.54-57<br>53.119.64-67 |     |     | Х   |     |     | Х     | X   | Х   | X   | Х   | X   |     |     |     |
| 729 - 760                                    |     |     |     | Х   |     | Х     | Х   | Х   | Х   | Х   | Х   | Х   |     |     |
| 761 - 792                                    |     |     |     | Х   |     | Х     | Х   | Х   | Х   | Х   | Х   | Х   | Х   |     |
| 793 - 824                                    |     |     |     |     | Х   | Х     | Х   | Х   | Х   | Х   | Х   | Х   | Х   | Х   |

**1**x

\_\_\_\_ 2x



**2**x





















Seite 10





Seite 11

**2**x





2

# Art. 53.119.40-67



Demontage Dismounting Demontage Sementaggio