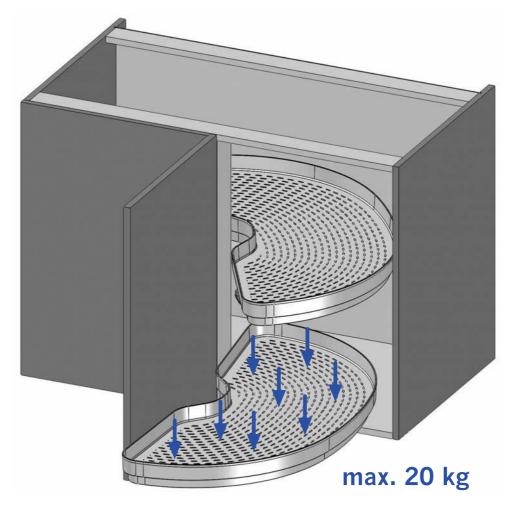

**OPD OESCHGER** Art. 53.119.40-67

# Montageanleitung Mounting Instruction Instructions de montage Istruzioni di Montaggio













| , "Н"                                        | 1   |     | "L" |     |     | ı "X" |     |     |     |     |     |     |     |     |
|----------------------------------------------|-----|-----|-----|-----|-----|-------|-----|-----|-----|-----|-----|-----|-----|-----|
|                                              | 555 | 600 | 640 | 685 | 725 | 224   | 256 | 288 | 320 | 352 | 384 | 416 | 448 | 480 |
| 600 - 632                                    | Х   |     |     |     |     | Х     | Х   | Х   |     |     |     |     |     |     |
| 633 - 664                                    | Х   |     |     |     |     | Х     | Х   | Х   | Х   |     |     |     |     |     |
| 53.119.40-43<br>53.119.50-53<br>53.119.60-63 |     | Х   |     |     |     | Х     | Х   | Х   | Х   | Х   |