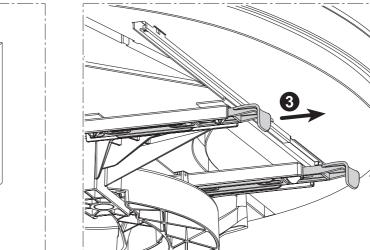

|     |
| 53.119.40-43<br>53.119.50-53<br>53.119.60-63 |     | Х   |     |     |     | Х     | Х   | Х   | Х   | Х   |     |     |     |     |
| 53.119.44-47<br>53.119.54-57<br>53.119.64-67 |     |     | Х   |     |     | Х     | X   | Х   | X   | Х   | X   |     |     |     |
| 729 - 760                                    |     |     |     | Х   |     | Х     | Х   | Х   | Х   | Х   | Х   | Х   |     |     |
| 761 - 792                                    |     |     |     | Х   |     | Х     | Х   | Х   | Х   | Х   | Х   | Х   | Х   |     |
| 793 - 824                                    |     |     |     |     | Х   | Х     | Х   | Х   | Х   | Х   | Х   | Х   | Х   | Х   |

**1**x

\_\_\_\_ 2x



**2**x





















Seite 10





Seite 11

**2**x





2

# Art. 53.119.40-67



Demontage Dismounting Demontage Sementaggio