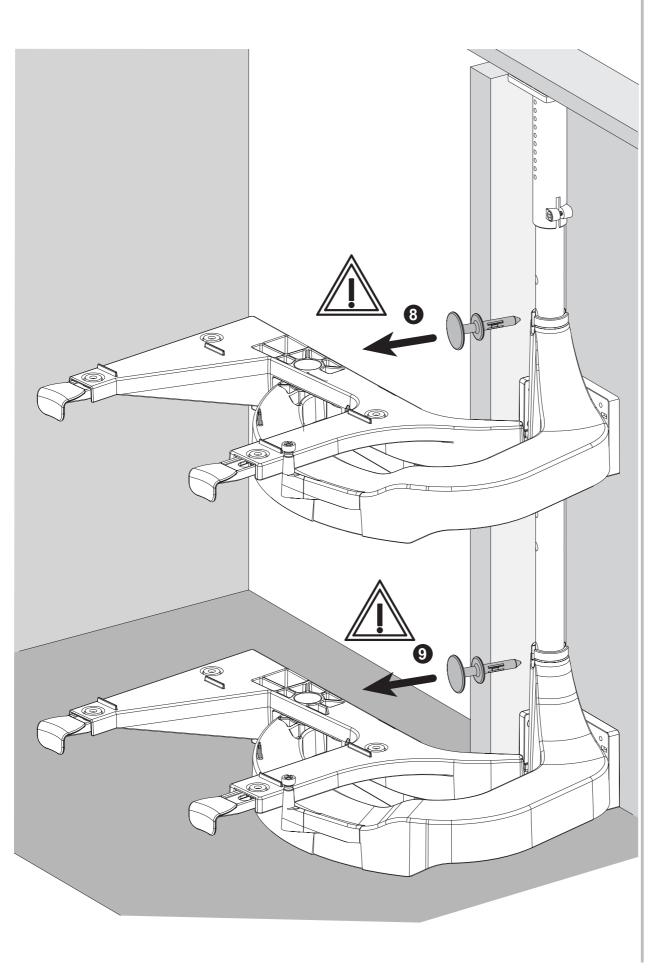

|     |     |     |     | Х     | Х   | Х   | Х   |     |     |     |     |     |
| 53.119.40-43<br>53.119.50-53<br>53.119.60-63 |     | Х   |     |     |     | Х     | Х   | Х   | Х   | Х   |     |     |     |     |
| 53.119.44-47<br>53.119.54-57<br>53.119.64-67 |     |     | Х   |     |     | Х     | X   | Х   | X   | Х   | X   |     |     |     |
| 729 - 760                                    |     |     |     | Х   |     | Х     | Х   | Х   | Х   | Х   | Х   | Х   |     |     |
| 761 - 792                                    |     |     |     | Х   |     | Х     | Х   | Х   | Х   | Х   | Х   | Х   | Х   |     |
| 793 - 824                                    |     |     |     |     | Х   | Х     | Х   | Х   | Х   | Х   | Х   | Х   | Х   | Х   |

**1**x

\_\_\_\_ 2x



**2**x





















Seite 10





Seite 11

**2**x





2

# Art. 53.119.40-67



Demontage Dismounting Demontage Sementaggio