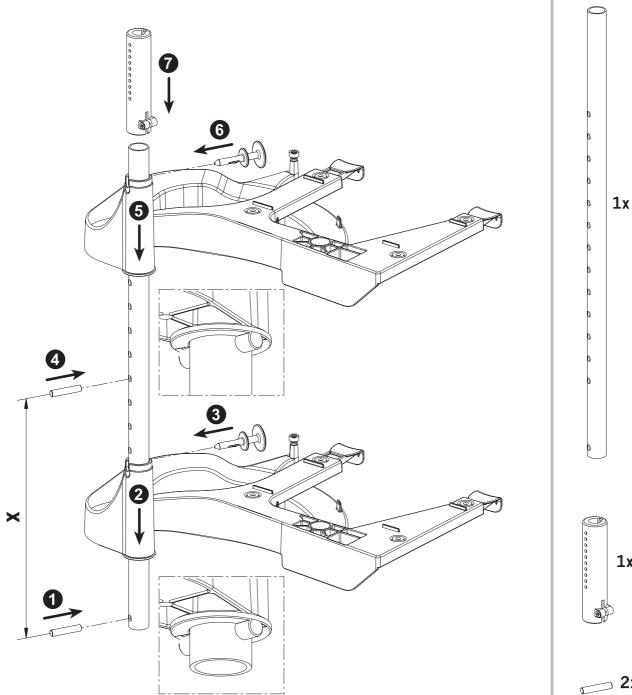

| Х   |     |     |     |     | Х     | Х   | Х   | Х   |     |     |     |     |     |
| 53.119.40-43<br>53.119.50-53<br>53.119.60-63 |     | Х   |     |     |     | Х     | Х   | Х   | Х   | Х   |     |     |     |     |
| 53.119.44-47<br>53.119.54-57<br>53.119.64-67 |     |     | Х   |     |     | Х     | Х   | Х   | Х   | Х   | Х   |     |     |     |
| 729 - 760                                    |     |     |     | Х   |     | Х     | Х   | Х   | Х   | Х   | Х   | Х   |     |     |
| 761 - 792                                    |     |     |     | Х   |     | Х     | Х   | Х   | Х   | Х   | Х   | Х   | Х   |     |
| 793 - 824                                    |     |     |     |     | Х   | Х     | Х   | Х   | Х   | Х   | Х   | Х   | Х   | Х   |









| "H"                                          | 1   |     | "L" |     |     | ı "X" |     |     |     |     |     |     |     |     |
|----------------------------------------------|-----|-----|-----|-----|-----|-------|-----|-----|-----|-----|-----|-----|-----|-----|
|                                              | 555 | 600 | 640 | 685 | 725 | 224   | 256 | 288 | 320 | 352 | 384 | 416 | 448 | 480 |
| 600 - 632                                    | Х   |     |     |     |     | Х     | Х   | Х   |     |     |     |     |     |     |
| 633 - 664                                    | Х   |     |     |     |     | Х     | Х   | Х   | Х   |     |     |     |     |     |
| 53.119.40-43<br>53.119.50-53<br>53.119.60-63 |     | Х   |     |     |     | Х     | Х   | Х   | Х   | Х   |     |     |