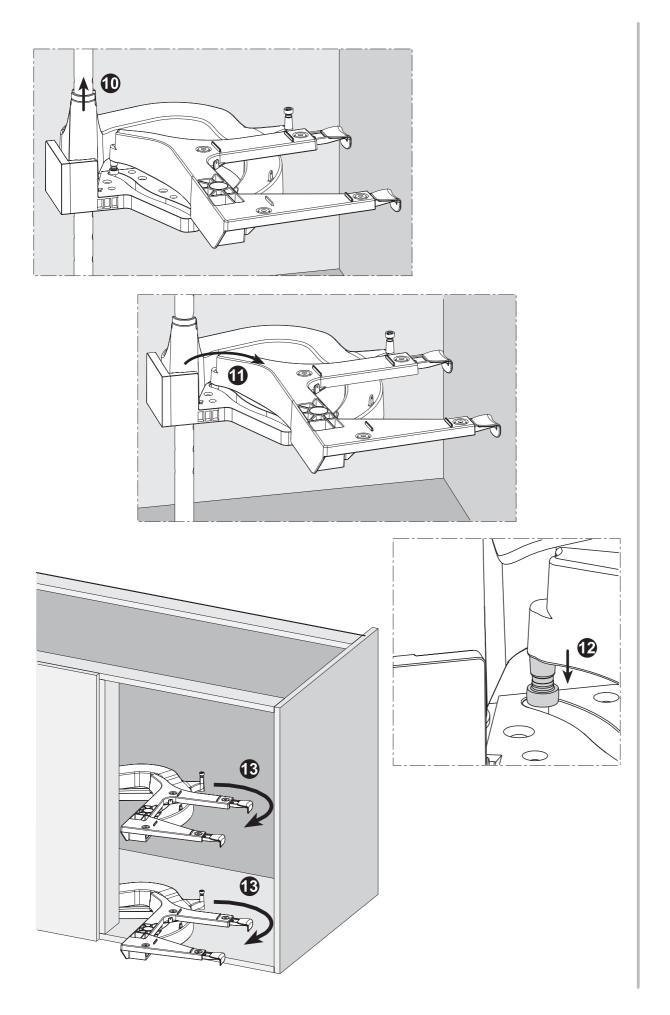

|     |     |     | Х     | Х   | Х   | Х   |     |     |     |     |     |
| 53.119.40-43<br>53.119.50-53<br>53.119.60-63 |     | Х   |     |     |     | Х     | Х   | Х   | Х   | Х   |     |     |     |     |
| 53.119.44-47<br>53.119.54-57<br>53.119.64-67 |     |     | Х   |     |     | Х     | X   | Х   | X   | Х   | X   |     |     |     |
| 729 - 760                                    |     |     |     | Х   |     | Х     | Х   | Х   | Х   | Х   | Х   | Х   |     |     |
| 761 - 792                                    |     |     |     | Х   |     | Х     | Х   | Х   | Х   | Х   | Х   | Х   | Х   |     |
| 793 - 824                                    |     |     |     |     | Х   | Х     | Х   | Х   | Х   | Х   | Х   | Х   | Х   | Х   |

**1**x

\_\_\_\_ 2x



**2**x





















Seite 10





Seite 11

**2**x





2

# Art. 53.119.40-67



Demontage Dismounting Demontage Sementaggio