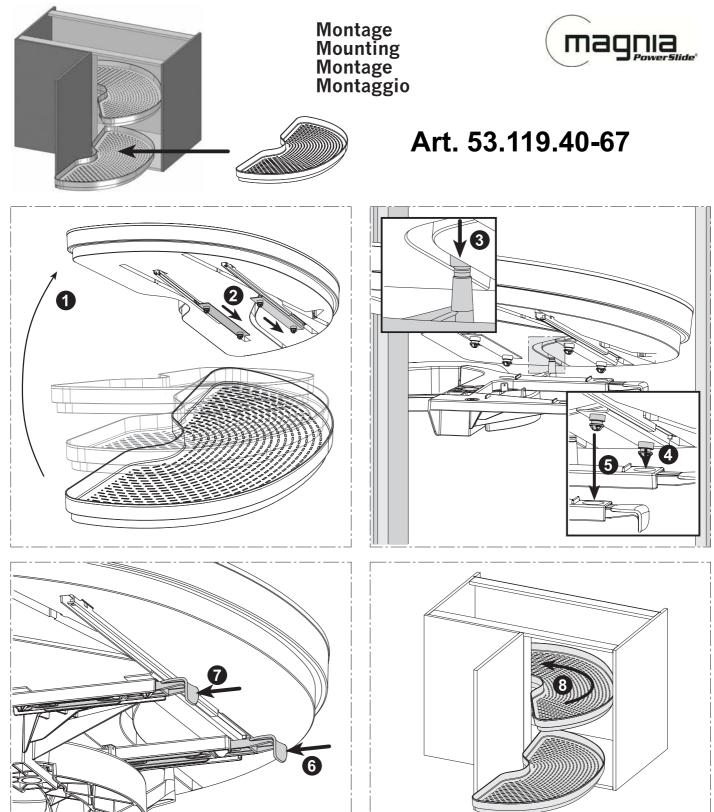

0-63 |     | Х   |     |     |     | Х     | Х   | Х   | Х   | Х   |     |     |     |     |
| 53.119.44-47<br>53.119.54-57<br>53.119.64-67 |     |     | Х   |     |     | Х     | X   | Х   | X   | Х   | X   |     |     |     |
| 729 - 760                                    |     |     |     | Х   |     | Х     | Х   | Х   | Х   | Х   | Х   | Х   |     |     |
| 761 - 792                                    |     |     |     | Х   |     | Х     | Х   | Х   | Х   | Х   | Х   | Х   | Х   |     |
| 793 - 824                                    |     |     |     |     | Х   | Х     | Х   | Х   | Х   | Х   | Х   | Х   | Х   | Х   |

**1**x

\_\_\_\_ 2x



**2**x





















Seite 10





Seite 11

**2**x





2

# Art. 53.119.40-67



Demontage Dismounting Demontage Sementaggio