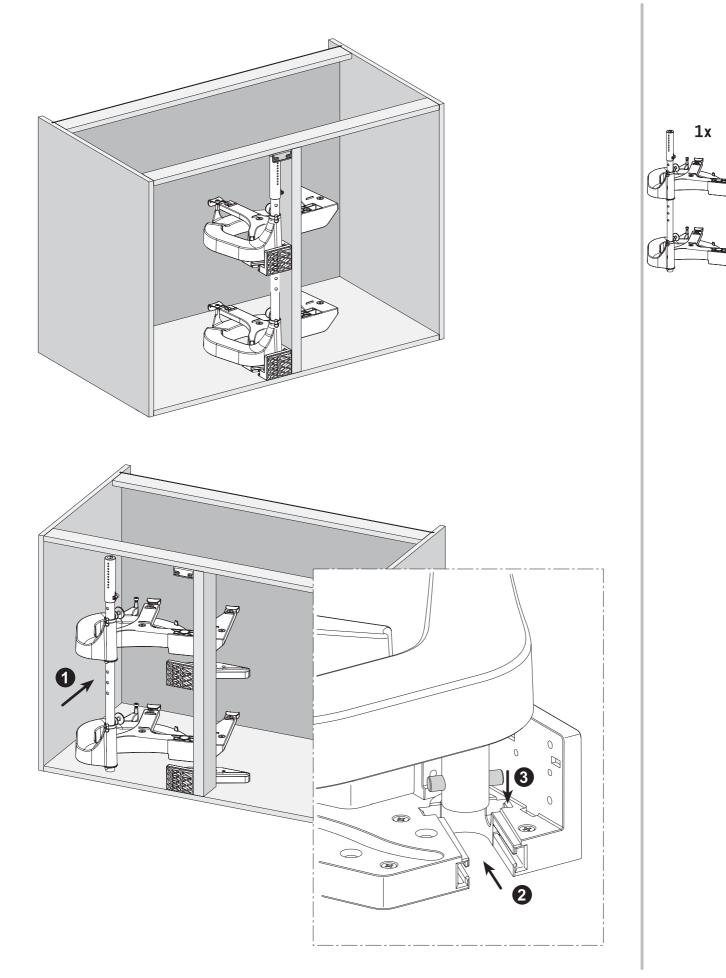

| Х   |     |     |     |     | Х     | Х   | Х   | Х   |     |     |     |     |     |
| 53.119.40-43<br>53.119.50-53<br>53.119.60-63 |     | Х   |     |     |     | Х     | Х   | Х   | Х   | Х   |     |     |     |     |
| 53.119.44-47<br>53.119.54-57<br>53.119.64-67 |     |     | Х   |     |     | Х     | X   | Х   | X   | Х   | X   |     |     |     |
| 729 - 760                                    |     |     |     | Х   |     | Х     | Х   | Х   | Х   | Х   | Х   | Х   |     |     |
| 761 - 792                                    |     |     |     | Х   |     | Х     | Х   | Х   | Х   | Х   | Х   | Х   | Х   |     |
| 793 - 824                                    |     |     |     |     | Х   | Х     | Х   | Х   | Х   | Х   | Х   | Х   | Х   | Х   |

**1**x

\_\_\_\_ 2x



**2**x





















Seite 10





Seite 11

**2**x





2

# Art. 53.119.40-67



Demontage Dismounting Demontage Sementaggio