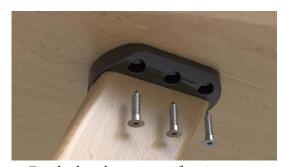

# LEG CONNECTOR "CONAN"

1. Drill two holes straight into the leg (Recommended hole size Ø7 x 70 mm)

2. Cut the top of the leg into the desired angle

3. Fix the bracket to the leg with the 2 special wood screws