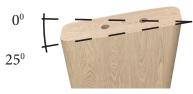

### ANGLE ADJUSTMENT LEG CONNECTOR "CONAN"

Intelligent self-adjusting stainless steel leg connector bracket. Ideal for any kind of furniture with slanted legs. Due to its rocking stainless steel nuts the bracket may be used from 0-25 degrees. Fixed to the leg by 2 special wood screws.