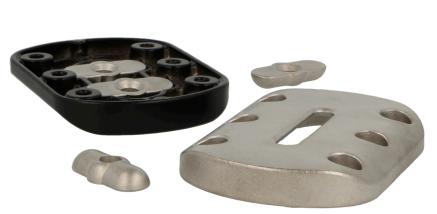

#### LEG CONNECTOR "CONAN"

Material: SS-304

Size:  $80 \times 110 \times 15 \text{ mm (W/L/H)}$ Screw holes: Ø 6,5 mm

Item No.:

Black # 52.258.10 Raw # 52.258.11

Packing: 1 pce. per inner box.

Wood screws to be bought separately. (Must be used for perfect function)