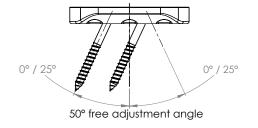

### ANGLE ADJUSTMENT LEG CONNECTOR "CONAN"

Intelligent self-adjusting stainless steel leg connector bracket. Ideal for any kind of furniture with slanted legs. Due to its rocking stainless steel nuts the bracket may be used from 0-25 degrees. Fixed to the leg by 2 special wood screws.

# LEG CONNECTOR "CONAN"

1. Drill two holes straight into the leg (Recommended hole size Ø7 x 70 mm)

2. Cut the top of the leg into the desired angle

3. Fix the bracket to the leg with the 2 special wood screws

4. The nuts adjust themselves to the angle of the leg

5. Fix the bracket to your furniture