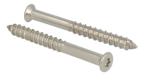

#### **WOOD SCREW**

Material: SS-304

Size: Ø 7 x 80 mm, Torx 30

Item No.: # 52.258.15

(2 pcs pr. bracket)