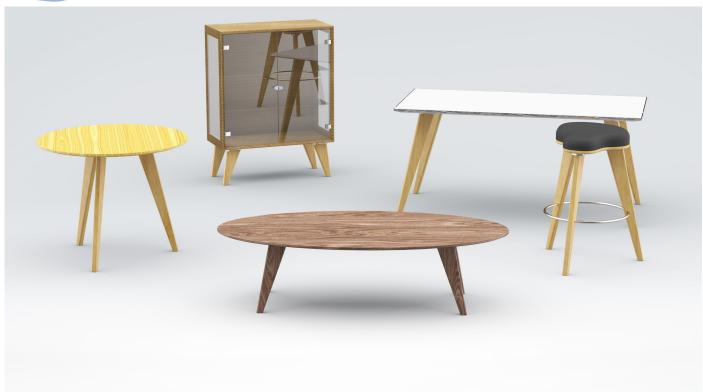

## LEG CONNECTOR "CONAN"

### ANGLE ADJUSTMENT LEG CONNECTOR "CONAN"

Intelligent self-adjusting stainless steel leg connector bracket. Ideal for any kind of furniture with slanted legs. Due to its rocking stainless steel nuts the bracket may be used from 0-25 degrees. Fixed to the leg by 2 special wood screws.