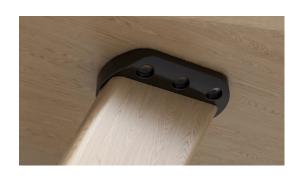

## LEG CONNECTOR "CONAN"

### ANGLE ADJUSTMENT LEG CONNECTOR "CONAN"

Intelligent self-adjusting stainless steel leg connector bracket. Ideal for any kind of furniture with slanted legs. Due to its rocking stainless steel nuts the bracket may be used from 0-25 degrees. Fixed to the leg by 2 special wood screws.

# LEG CONNECTOR "CONAN"

1. Drill two holes straight into the leg (Recommended hole size Ø7 x 70 mm)

2. Cut the top of the leg into the desired angle

3. Fix the bracket to the leg with the 2 special wood screws

4. The nuts adjust themselves to the angle of the leg

5. Fix the bracket to your furniture