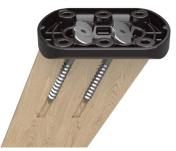

4. The nuts adjust themselves to the angle of the leg

5. Fix the bracket to your furniture