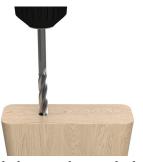

# LEG CONNECTOR "CONAN"

1. Drill two holes straight into the leg (Recommended hole size Ø7 x 70 mm)

2. Cut the top of the leg into the desired angle

3. Fix the bracket to the leg with the 2 special wood screws