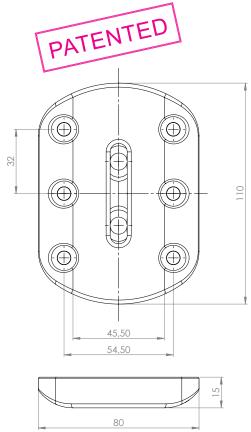

#### LEG CONNECTOR "CONAN"

Material: SS-304

Size:  $80 \times 110 \times 15 \text{ mm (W/L/H)}$ Screw holes: Ø 6,5 mm

Item No.:

Black # 52.258.10 Raw # 52.258.11

Packing: 1 pce. per inner box.

Wood screws to be bought separately. (Must be used for perfect function)